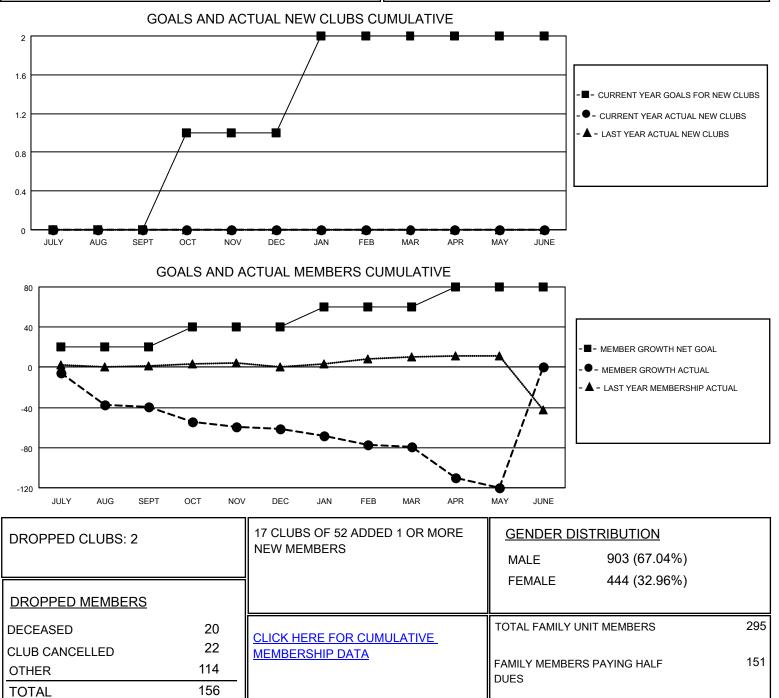

## LOCATION NEW YORK

District 20 W

Results as of: 5/31/2021

| Clubs                 |               |           |               | Members               |                         |                         |                                                    |
|-----------------------|---------------|-----------|---------------|-----------------------|-------------------------|-------------------------|----------------------------------------------------|
| RESULTS FOR 2020-2021 |               |           |               | RESULTS FOR 2020-2021 |                         |                         |                                                    |
| QUARTER               | NEW CLUB GOAL | NEW CLUBS | DROPPED CLUBS | QUARTER MEM           | IBER GROWTH NET<br>GOAL | MEMBER GROWTH<br>ACTUAL | DROPPED<br>MEMBERS ACTUAL<br>(including transfers) |
| JULY/AUG/SEPT         | 0             | 0         | 1             | JULY/AUG/SEPT         | 20                      | 13                      | 41                                                 |
| OCT/NOV/DEC           | 1             | 0         | 0             | OCT/NOV/DEC           | 20                      | 21                      | 39                                                 |
| JAN/FEB/MAR           | 1             | 0         | 0             | JAN/FEB/MAR           | 20                      | 4                       | 21                                                 |
| APR/MAY/JUNE          | 0             | 0         | 1             | APR/MAY/JUNE          | 20                      | 16                      | 55                                                 |